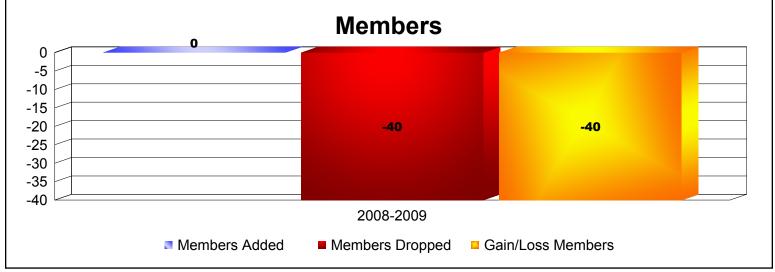

Disbanded Districts

As of June 2009 Cumulative

| Year      | New<br>Clubs | Dropped<br>Clubs | Gain/<br>Loss<br>Clubs | New<br>Members | Charter<br>Members | Reinstate<br>Members | Transfer<br>Members | Total<br>Member<br>Added | Total<br>Members<br>Dropped | Gain/<br>Loss<br>Members |
|-----------|--------------|------------------|------------------------|----------------|--------------------|----------------------|---------------------|--------------------------|-----------------------------|--------------------------|
| 2008-2009 | 0            | -2               | -2                     | 0              | 0                  | 0                    | 0                   | 0                        | -40                         | -40                      |
| Average   | 0            | -2               | -2                     | 0              | 0                  | 0                    | 0                   | 0                        | -40                         | -40                      |