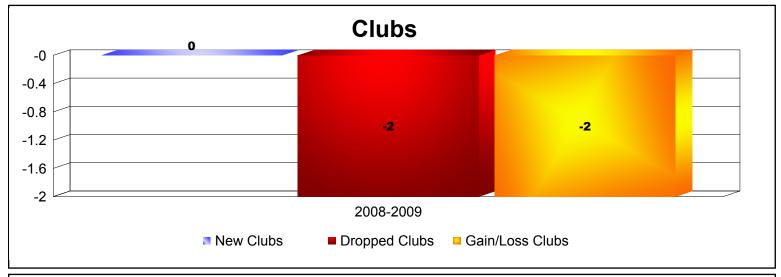

Disbanded Districts

As of June 2009 Cumulative

| Year      | New<br>Clubs | Dropped<br>Clubs | Gain/<br>Loss<br>Clubs | New<br>Members | Charter<br>Members | Reinstate<br>Members | Transfer<br>Members | Total<br>Member<br>Added | Total<br>Members<br>Dropped | Gain/<br>Loss<br>Members |
|-----------|--------------|------------------|------------------------|----------------|--------------------|----------------------|---------------------|--------------------------|-----------------------------|--------------------------|
| 2008-2009 | 0            | -2               | -2                     | 0              | 0                  | 0                    | 0                   | 0                        | -40                         | -40                      |
| Average   | 0            | -2               | -2                     | 0              | 0                  | 0                    | 0                   | 0                        | -40                         | -40                      |